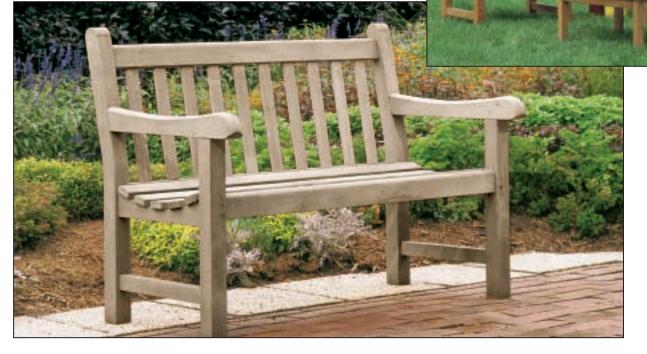

he first American company to use Javanese teak exclusively in the manufacture of its furniture. All of our teak is harvested from carefully-controlled plantations, established in Indonesia by the Dutch in the Mid-19th century. The Indonesian government allows the felling of a limited number of trees each year, and ensures that an equal amount of reforestation takes place.

In 1983 Kingsley~Bate, in conjunction with the Indonesian government and its people, undertook to develop a teak furniture program in Java. Since then, Indonesia and Kingsley~Bate have shown that such a program can be implemented without detriment to that country's natural resources.

### The Derby



### The Sea Island





THE DERBY



THE SEA ISLAND









### THE CHIPPENDALE





# The Dunbarton



The St. George





THE DUNBARTON/THE ST. GEORGE





### NANTUCKET DEEP SEATING





#### AMALFI DEEP SEATING









### **Extension Tables**







The Steamer

## The Hampton Dining Group



# The Classic Dining Group



### 02870/KIM BuyLine 7398





#### THE NANTUCKET



#### THE HAMPTON



THE CLASSIC





#### THE STEAMER



## **Custom Installations**



**Folding Chairs** 



Occasional Tables

# Market Umbrellas & Outdoor Cushions



# **Planters**