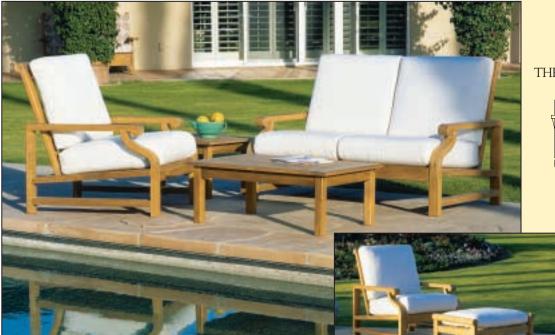

first American company to use Javanese teak exclusively in the manufacture of its furniture. All of our teak is harvested from carefully-controlled plantations, established in Indonesia by the Dutch in the Mid-19th century. The Indonesian government allows the felling of a limited number of trees each year, and ensures that an equal amount of reforestation takes place.

In 1983 Kingsley~Bate, in conjunction with the Indonesian government and its people, undertook to develop a teak furniture program in Java. Since then, Indonesia and Kingsley~Bate have shown that such a program can be implemented without detriment to that country's natural resources.

### The Derby



### The Sea Island





THE DERBY



THE SEA ISLAND









### THE CHIPPENDALE





# The Dunbarton



The St. George





THE DUNBARTON/THE ST. GEORGE





### NANTUCKET DEEP SEATING





#### AMALFI DEEP SEATING









### **Extension Tables**







The Steamer

## The Hampton Dining Group



# The Classic Dining Group



### 02870/KIM BuyLine 7398





#### THE NANTUCKET



#### THE HAMPTON



THE CLASSIC





#### THE STEAMER



## **Custom Installations**



**Folding Chairs** 



Occasional Tables

# Market Umbrellas & Outdoor Cushions



# **Planters**