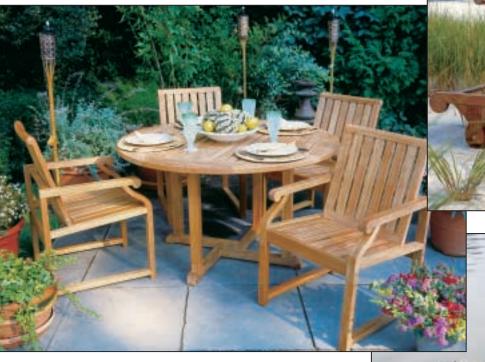

fully-controlled plantations, established in Indonesia by the Dutch in the Mid-19th century. The Indonesian government allows the felling of a limited number of trees each year, and ensures that an equal amount of reforestation takes place.

In 1983 Kingsley~Bate, in conjunction with the Indonesian government and its people, undertook to develop a teak furniture program in Java. Since then, Indonesia and Kingsley~Bate have shown that such a program can be implemented without detriment to that country's natural resources.

### The Derby



### The Sea Island





THE DERBY



THE SEA ISLAND









### THE CHIPPENDALE





# The Dunbarton



The St. George





THE DUNBARTON/THE ST. GEORGE





### NANTUCKET DEEP SEATING





#### AMALFI DEEP SEATING









### **Extension Tables**







The Steamer

## The Hampton Dining Group



# The Classic Dining Group



### 02870/KIM BuyLine 7398





#### THE NANTUCKET



#### THE HAMPTON



THE CLASSIC





#### THE STEAMER



## **Custom Installations**



**Folding Chairs** 



Occasional Tables

# Market Umbrellas & Outdoor Cushions



# **Planters**