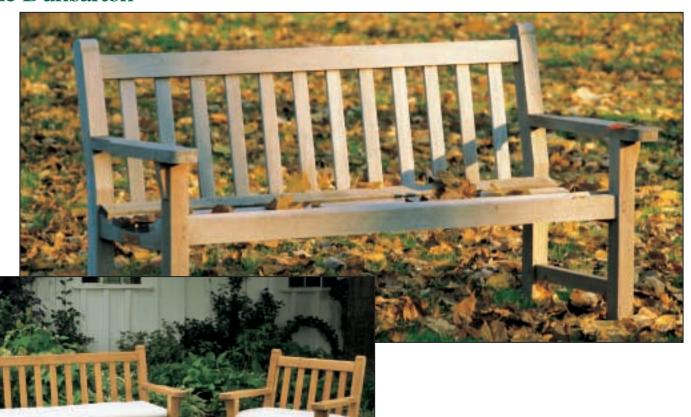

rniture market...the first American company to use Javanese teak exclusively in the manufacture of its furniture. All of our teak is harvested from carefully-controlled plantations, established in Indonesia by the Dutch in the Mid-19th century. The Indonesian government allows the felling of a limited number of trees each year, and ensures that an equal amount of reforestation takes place.

In 1983 Kingsley~Bate, in conjunction with the Indonesian government and its people, undertook to develop a teak furniture program in Java. Since then, Indonesia and Kingsley~Bate have shown that such a program can be implemented without detriment to that country's natural resources.

### The Derby



### The Sea Island





THE DERBY



THE SEA ISLAND









### THE CHIPPENDALE





# The Dunbarton



The St. George





THE DUNBARTON/THE ST. GEORGE





### NANTUCKET DEEP SEATING





#### AMALFI DEEP SEATING









### **Extension Tables**







The Steamer

## The Hampton Dining Group



# The Classic Dining Group



### 02870/KIM BuyLine 7398





#### THE NANTUCKET



#### THE HAMPTON



THE CLASSIC





#### THE STEAMER



## **Custom Installations**



**Folding Chairs** 



Occasional Tables

# Market Umbrellas & Outdoor Cushions



# **Planters**