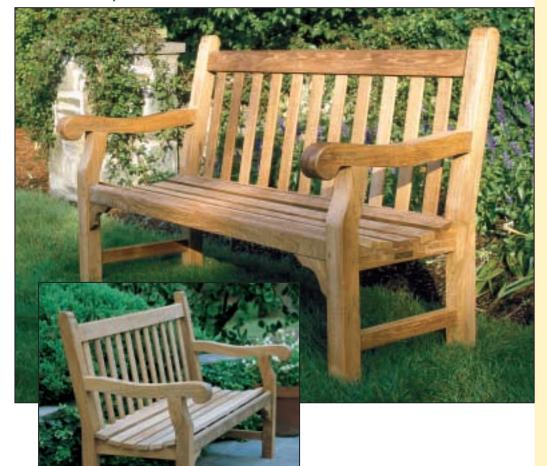

se companies in the teak industry.

Kingsley~Bate leads the way in the outdoor furniture market...the first American company to use Javanese teak exclusively in the manufacture of its furniture. All of our teak is harvested from carefully-controlled plantations, established in Indonesia by the Dutch in the Mid-19th century. The Indonesian government allows the felling of a limited number of trees each year, and ensures that an equal amount of reforestation takes place.

In 1983 Kingsley~Bate, in conjunction with the Indonesian government and its people, undertook to develop a teak furniture program in Java. Since then, Indonesia and Kingsley~Bate have shown that such a program can be implemented without detriment to that country's natural resources.

### The Derby



### The Sea Island





THE DERBY



THE SEA ISLAND









### THE CHIPPENDALE





# The Dunbarton



The St. George





THE DUNBARTON/THE ST. GEORGE





### NANTUCKET DEEP SEATING





#### AMALFI DEEP SEATING









### **Extension Tables**







The Steamer

## The Hampton Dining Group



# The Classic Dining Group



### 02870/KIM BuyLine 7398





#### THE NANTUCKET



#### THE HAMPTON



THE CLASSIC





#### THE STEAMER



## **Custom Installations**



**Folding Chairs** 



Occasional Tables

# Market Umbrellas & Outdoor Cushions



# **Planters**