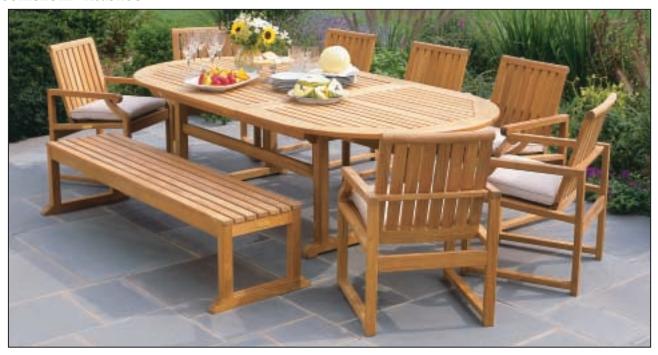

carefully-controlled plantations, established in Indonesia by the Dutch in the Mid-19th century. The Indonesian government allows the felling of a limited number of trees each year, and ensures that an equal amount of reforestation takes place.

In 1983 Kingsley~Bate, in conjunction with the Indonesian government and its people, undertook to develop a teak furniture program in Java. Since then, Indonesia and Kingsley~Bate have shown that such a program can be implemented without detriment to that country's natural resources.

### The Derby



### The Sea Island





THE DERBY



THE SEA ISLAND









### THE CHIPPENDALE





# The Dunbarton



The St. George





THE DUNBARTON/THE ST. GEORGE





### NANTUCKET DEEP SEATING





#### AMALFI DEEP SEATING









### **Extension Tables**







The Steamer

## The Hampton Dining Group



# The Classic Dining Group



### 02870/KIM BuyLine 7398





#### THE NANTUCKET



#### THE HAMPTON



THE CLASSIC





#### THE STEAMER



## **Custom Installations**



**Folding Chairs** 



Occasional Tables

# Market Umbrellas & Outdoor Cushions



# **Planters**