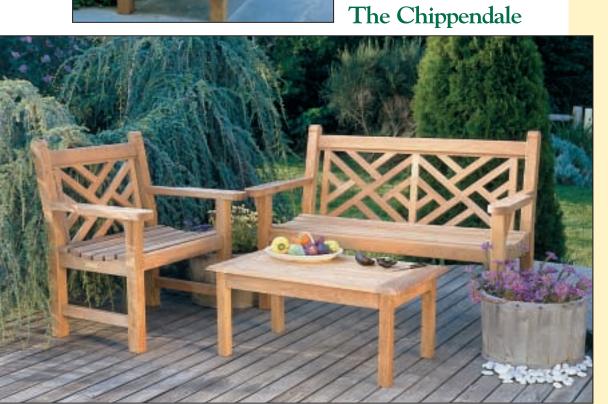

y in the outdoor furniture market...the first American company to use Javanese teak exclusively in the manufacture of its furniture. All of our teak is harvested from carefully-controlled plantations, established in Indonesia by the Dutch in the Mid-19th century. The Indonesian government allows the felling of a limited number of trees each year, and ensures that an equal amount of reforestation takes place.

In 1983 Kingsley~Bate, in conjunction with the Indonesian government and its people, undertook to develop a teak furniture program in Java. Since then, Indonesia and Kingsley~Bate have shown that such a program can be implemented without detriment to that country's natural resources.

### The Derby



### The Sea Island





THE DERBY



THE SEA ISLAND









### THE CHIPPENDALE





# The Dunbarton



The St. George





THE DUNBARTON/THE ST. GEORGE





### NANTUCKET DEEP SEATING





#### AMALFI DEEP SEATING









### **Extension Tables**







The Steamer

## The Hampton Dining Group



# The Classic Dining Group



### 02870/KIM BuyLine 7398





#### THE NANTUCKET



#### THE HAMPTON



THE CLASSIC





#### THE STEAMER



## **Custom Installations**



**Folding Chairs** 



Occasional Tables

# Market Umbrellas & Outdoor Cushions



# **Planters**