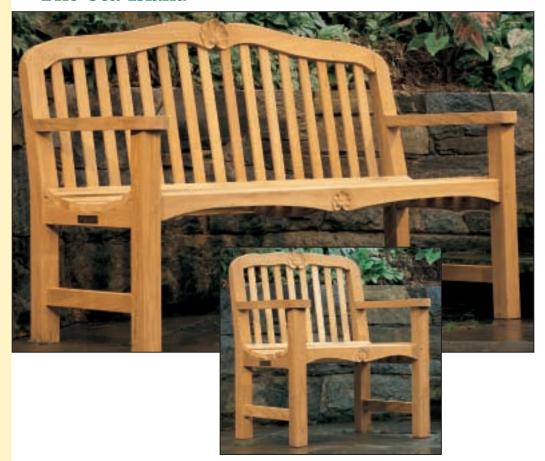

hose companies in the teak industry.

Kingsley~Bate leads the way in the outdoor furniture market...the first American company to use Javanese teak exclusively in the manufacture of its furniture. All of our teak is harvested from carefully-controlled plantations, established in Indonesia by the Dutch in the Mid-19th century. The Indonesian government allows the felling of a limited number of trees each year, and ensures that an equal amount of reforestation takes place.

In 1983 Kingsley~Bate, in conjunction with the Indonesian government and its people, undertook to develop a teak furniture program in Java. Since then, Indonesia and Kingsley~Bate have shown that such a program can be implemented without detriment to that country's natural resources.

### The Derby



### The Sea Island





THE DERBY



THE SEA ISLAND









### THE CHIPPENDALE





# The Dunbarton



The St. George





THE DUNBARTON/THE ST. GEORGE





### NANTUCKET DEEP SEATING





#### AMALFI DEEP SEATING









### **Extension Tables**







The Steamer

## The Hampton Dining Group



# The Classic Dining Group



### 02870/KIM BuyLine 7398





#### THE NANTUCKET



#### THE HAMPTON



THE CLASSIC





#### THE STEAMER



## **Custom Installations**



**Folding Chairs** 



Occasional Tables

# Market Umbrellas & Outdoor Cushions



# **Planters**