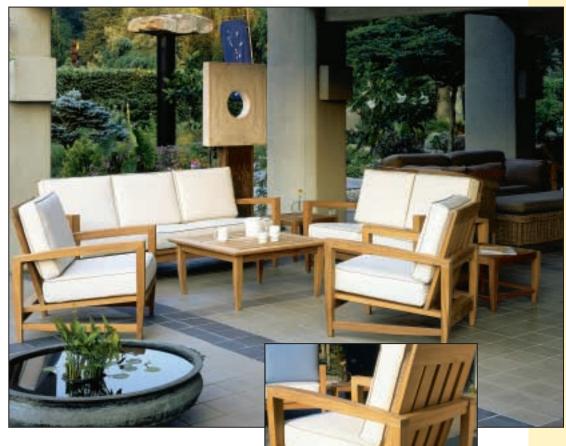

our teak is harvested from carefully-controlled plantations, established in Indonesia by the Dutch in the Mid-19th century. The Indonesian government allows the felling of a limited number of trees each year, and ensures that an equal amount of reforestation takes place.

In 1983 Kingsley~Bate, in conjunction with the Indonesian government and its people, undertook to develop a teak furniture program in Java. Since then, Indonesia and Kingsley~Bate have shown that such a program can be implemented without detriment to that country's natural resources.

### The Derby



### The Sea Island





THE DERBY



THE SEA ISLAND









### THE CHIPPENDALE





# The Dunbarton



The St. George





THE DUNBARTON/THE ST. GEORGE





### NANTUCKET DEEP SEATING





#### AMALFI DEEP SEATING









### **Extension Tables**







The Steamer

## The Hampton Dining Group



# The Classic Dining Group



### 02870/KIM BuyLine 7398





#### THE NANTUCKET



#### THE HAMPTON



THE CLASSIC





#### THE STEAMER



## **Custom Installations**



**Folding Chairs** 



Occasional Tables

# Market Umbrellas & Outdoor Cushions



# **Planters**