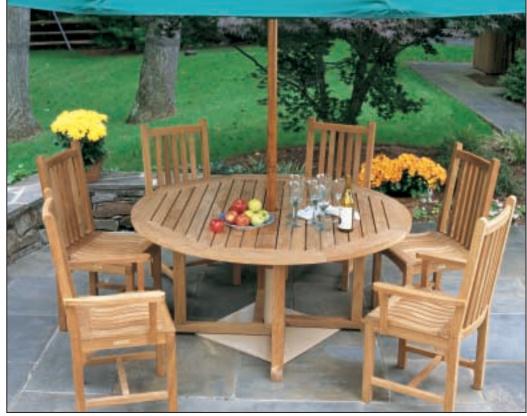

Mid-19th century. The Indonesian government allows the felling of a limited number of trees each year, and ensures that an equal amount of reforestation takes place.

In 1983 Kingsley~Bate, in conjunction with the Indonesian government and its people, undertook to develop a teak furniture program in Java. Since then, Indonesia and Kingsley~Bate have shown that such a program can be implemented without detriment to that country's natural resources.

### The Derby



### The Sea Island





THE DERBY



THE SEA ISLAND









### THE CHIPPENDALE





# The Dunbarton



The St. George





THE DUNBARTON/THE ST. GEORGE





### NANTUCKET DEEP SEATING





#### AMALFI DEEP SEATING









### **Extension Tables**







The Steamer

## The Hampton Dining Group



# The Classic Dining Group



### 02870/KIM BuyLine 7398





#### THE NANTUCKET



#### THE HAMPTON



THE CLASSIC





#### THE STEAMER



## **Custom Installations**



**Folding Chairs** 



Occasional Tables

# Market Umbrellas & Outdoor Cushions



# **Planters**