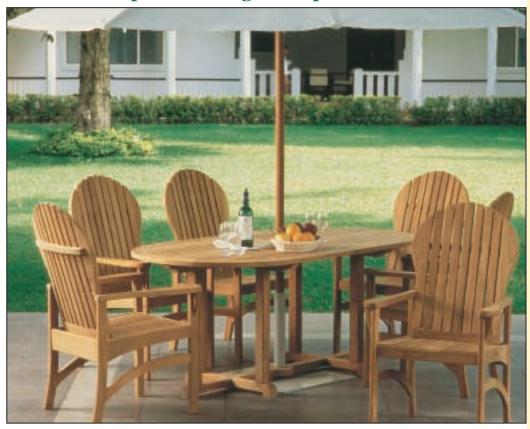

Indonesia by the Dutch in the Mid-19th century. The Indonesian government allows the felling of a limited number of trees each year, and ensures that an equal amount of reforestation takes place.

In 1983 Kingsley~Bate, in conjunction with the Indonesian government and its people, undertook to develop a teak furniture program in Java. Since then, Indonesia and Kingsley~Bate have shown that such a program can be implemented without detriment to that country's natural resources.

### The Derby



### The Sea Island





THE DERBY



THE SEA ISLAND









### THE CHIPPENDALE





# The Dunbarton



The St. George





THE DUNBARTON/THE ST. GEORGE





### NANTUCKET DEEP SEATING





#### AMALFI DEEP SEATING









### **Extension Tables**







The Steamer

## The Hampton Dining Group



# The Classic Dining Group



### 02870/KIM BuyLine 7398





#### THE NANTUCKET



#### THE HAMPTON



THE CLASSIC





#### THE STEAMER



## **Custom Installations**



**Folding Chairs** 



Occasional Tables

# Market Umbrellas & Outdoor Cushions



# **Planters**